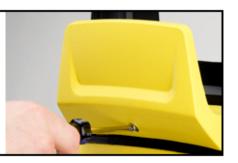

Insert detergent tank in from the side and snap into place

Attach detergent tube on back side of handle, pull through handle, and attach filter. You're ready to add detergent!